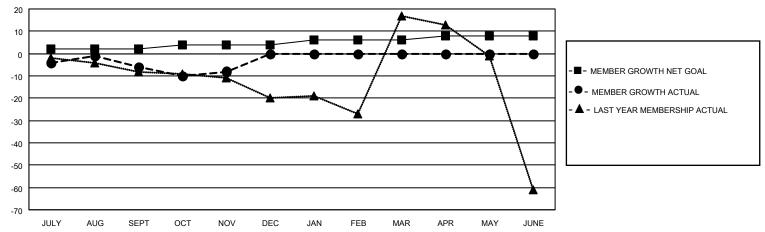

#### GOALS AND ACTUAL MEMBERS CUMULATIVE

| DROPPED CLUBS: 2 |    | 26 CLUBS OF 46 ADDED 1 OR<br>MORE NEW MEMBERS | GENDER DISTRIBUTION                |              |  |
|------------------|----|-----------------------------------------------|------------------------------------|--------------|--|
|                  |    | MORE NEW MEMBERS                              | MALE                               | 832 (70.87%) |  |
|                  |    |                                               | FEMALE 342 (29.13%)                |              |  |
| DROPPED MEMBERS  |    |                                               | NON BINARY                         | 0 (0.00%)    |  |
|                  |    |                                               | PREFER NOT TO ANSWER 0 (0.00%)     |              |  |
| DECEASED         | 4  |                                               |                                    |              |  |
| CLUB CANCELLED   | 0  | CLICK HERE FOR CUMULATIVE                     | TOTAL FAMILY UNIT MEMBERS          | 106          |  |
| OTHER            | 49 | MEMBERSHIP DATA                               |                                    |              |  |
| TOTAL            | 53 |                                               | FAMILY MEMBERS PAYING HALF DUES 53 |              |  |
|                  |    |                                               |                                    |              |  |

## District 202 E

| Clubs RESULTS FOR 2021-2022 |   |   |   | Members RESULTS FOR 2021-2022 |   |    |    |
|-----------------------------|---|---|---|-------------------------------|---|----|----|
|                             |   |   |   |                               |   |    |    |
| JULY/AUG/SEPT               | 0 | 0 | 2 | JULY/AUG/SEPT                 | 2 | 36 | 27 |
| OCT/NOV/DEC                 | 1 | 0 | 0 | OCT/NOV/DEC                   | 2 | 27 | 26 |
| JAN/FEB/MAR                 | 0 | 0 | 0 | JAN/FEB/MAR                   | 2 | 0  | 0  |
| APR/MAY/JUNE                | 1 | 0 | 0 | APR/MAY/JUNE                  | 2 | 0  | 0  |