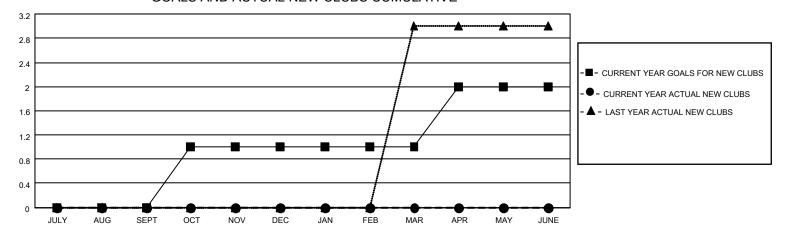

#### GOALS AND ACTUAL NEW CLUBS CUMULATIVE

## District 202 E

| Clubs RESULTS FOR 2021-2022 |   |   |   | Members RESULTS FOR 2021-2022 |   |    |    |
|-----------------------------|---|---|---|-------------------------------|---|----|----|
|                             |   |   |   |                               |   |    |    |
| JULY/AUG/SEPT               | 0 | 0 | 2 | JULY/AUG/SEPT                 | 2 | 36 | 27 |
| OCT/NOV/DEC                 | 1 | 0 | 0 | OCT/NOV/DEC                   | 2 | 27 | 26 |
| JAN/FEB/MAR                 | 0 | 0 | 0 | JAN/FEB/MAR                   | 2 | 0  | 0  |
| APR/MAY/JUNE                | 1 | 0 | 0 | APR/MAY/JUNE                  | 2 | 0  | 0  |